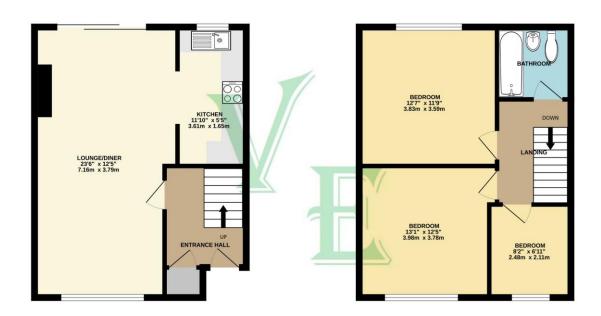

## EPC RATING C COUNCIL TAX BAND C

GROUND FLOOR 419 sq.ft. (38.9 sq.m.) approx. 1ST FLOOR 434 sq.ft. (40.3 sq.m.) approx.

TOTAL FLOOR AREA: 853 sq.ft. (79.2 sq.m.) approx.

Whilst every attempt has been made to ensure the accuracy of the floorplan contained there, measurements of doors, vindrous, crooms and any open terms are approximate and no responsibility is taken for any error, omission or mis-statement. This plan is for illustrative purposes only and should be used as such by any prospective purchaser. The services, systems and applicares shown have not been tested and no guarante as to their operability or efficiency; can be given.